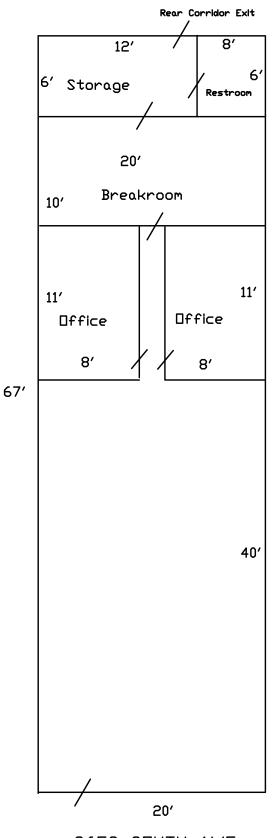

#### **HIGHLIGHTS**

- 1,330 SF Office / Flex Space
- Located in the Kickapoo Corners Shopping Center
- Traffic Count: 41,706 (Campbell S. of Powell)
- Lease Rate: \$8.50 / SF (\$942.00 / Month)
- NNN: \$4.00 / SF (\$443.00 / Month)
- Estimated Monthly Payment: \$1,385.00