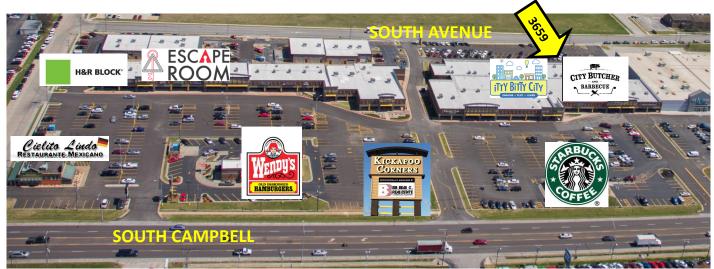

## 3659 South Ave. Springfield, MO 65807

www.billbeall.com

1,330 SF OFFICE / FLEX SPACE - FOR LEASE

#### **HIGHLIGHTS**

- 1,330 SF Office / Flex Space
- Located in the Kickapoo Corners Shopping Center
- Traffic Count: 41,706 (Campbell S. of Powell)
- Lease Rate: \$8.50 / SF (\$942.00 / Month)
- NNN: \$4.00 / SF (\$443.00 / Month)
- Estimated Monthly Payment: \$1,385.00

# **Kickapoo Corners Shopping Center**

Bill Beall Co., Inc.

2921 S. National Ave., Springfield, MO 65804

(417) 887-5535 email: beall@billbeall.com

3659 SOUTH AVE.